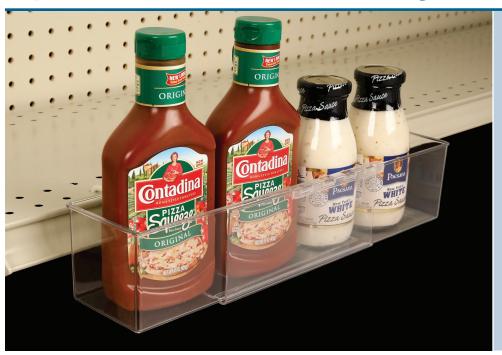

## Adjustable to fit products of various shapes and sizes

The Space-Max™ Clear Adjustable Shelf Extender provides the perfect solution for highlighting new or sale products or for creating cross-selling opportunities. Compatible with most perforated gondola shelves, the Shelf Extender expands product display area into the aisle to capture customer attention.

Clear break-resistant polycarbonate ensures product is 100% visible and accessible to shoppers and coordinates with any store décor. The Shelf Extender adjusts from 14.375" W to 19" W to accommodate products of various shapes and sizes.