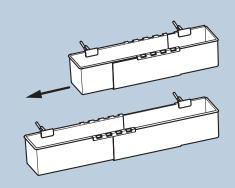

## Adjustable to fit products of various shapes and sizes

The Space-Max™ Clear Adjustable Shelf Extender provides the perfect solution for highlighting new or sale products or for creating cross-selling opportunities. Compatible with most perforated gondola shelves, the Shelf Extender expands product display area into the aisle to capture customer attention.

Clear break-resistant polycarbonate ensures product is 100% visible and accessible to shoppers and coordinates with any store décor. The Shelf Extender adjusts from 14.375" W to 19" W to accommodate products of various shapes and sizes.