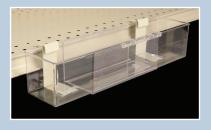

## Adjustable to fit products of various shapes and sizes

The Space-Max™ Clear Adjustable Shelf Extender provides the perfect solution for highlighting new or sale products or for creating cross-selling opportunities. Compatible with most perforated gondola shelves, the Shelf Extender expands product display area into the aisle to capture customer attention.

Clear break-resistant polycarbonate ensures product is 100% visible and accessible to shoppers and coordinates with any store décor. The Shelf Extender adjusts from 14.375" W to 19" W to accommodate products of various shapes and sizes.